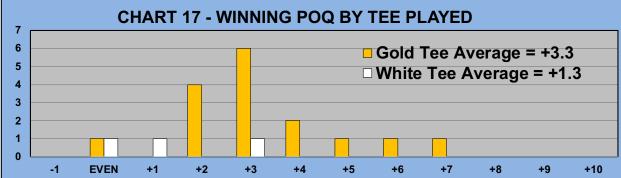

| HILLVIEW SENIOR MEN'S GOLF LEAGUE |                                          |               |               |        |          |     |              |              |       |            |             |               |          |            |                |  |  |  |
|-----------------------------------|------------------------------------------|---------------|---------------|--------|----------|-----|--------------|--------------|-------|------------|-------------|---------------|----------|------------|----------------|--|--|--|
|                                   | NEXT LUNCHEON JUNE 19                    |               |               |        |          |     |              |              |       |            | 38th SEASON |               |          |            |                |  |  |  |
| BAINOL                            | OUT 0 0 0 ROUND 2 ROUND 1 RESULTS 5/15/2 |               |               |        |          |     |              |              |       | 24 HISTORY |             |               |          |            |                |  |  |  |
| o o o RAINOL                      |                                          | ROUND 2       |               | ROUI   |          | KES | ULIS         |              | 5/15/ | 24         |             | <del>YY</del> |          |            |                |  |  |  |
| o o o o LAST                      |                                          | TEE-TIME      | Points        |        |          |     |              |              | Won   |            | ı           |               | Last 3   |            |                |  |  |  |
| 0 0 0 0 0 0 WEEK 0                | 00000                                    | LIST          |               |        | over     |     |              |              | Poi   | nts        | in          | Revised       | Minimum  | Average    | Scores         |  |  |  |
| 0000000000                        | 00000                                    | SCHEDULED     | New           | New    | Old      |     |              | -            | Sco   | red        | 2024        | Old           | Point    | Point      | Adjstd Pts     |  |  |  |
| MEMBER                            | RS                                       | NINE          | Quota*        | Flight | Quota    | W   | <b>VINNE</b> | RS           | Front | Back       | **          | Quota         | Score*** | Score****  | Recent->       |  |  |  |
| ADEY                              | DAVE                                     | Front         | 4             | С      | +1       |     |              |              |       | 5          | <b>\$0</b>  | 4             | 3        | 3.1        | 5 3 5          |  |  |  |
| ANGELO                            | JOHN                                     | Front         | 7             | В      | +3       | В   | Back         | \$40         |       | 9          | \$40        | 6             | 5        | 4.9        | 6 6 9          |  |  |  |
| ANNAIAN                           | ROBERT                                   | Front         | 2             | D      | +1       |     |              |              |       | 2          | <b>\$0</b>  | 1             | 0        | 1.5        | 1 1 2          |  |  |  |
| ARMSTRONG                         | том                                      | _             |               |        |          |     |              |              |       |            | \$0         |               | _        |            |                |  |  |  |
| ASSINI                            | RON                                      | Front         | 5             | С      | -3       |     |              |              |       | 3          | \$0         | 6             | 5        | 4.3        | 5 5 5          |  |  |  |
| BAJDEK                            | JOE                                      | Back          | 3             | С      | -2       |     |              |              | 3     |            | \$0<br>\$0  | 5<br>3        | 4        | 3.6        | 4 4 4          |  |  |  |
| BARBOSA                           | RICHARD                                  | Fuent         | 5             | D<br>D | -3       |     |              |              |       | 2          | \$0<br>\$0  | 5             | 4        | 2.1        | 2 2 3          |  |  |  |
| BARLETTA<br>BARRY                 | JOE<br>DAVID                             | Front<br>Back | Э             | U      | -3       |     |              |              | 5     |            | \$0<br>\$0  | 5             | 4        | 2.9        | 5              |  |  |  |
| BASTIANI                          | TONY                                     | Dack          | 4             | С      |          |     |              |              |       |            | \$0         | 4             | 3        | 4.2        | 4 4 3          |  |  |  |
| BATTLES                           | RICHARD                                  | Back          | 7             | В      | -2       |     |              |              | 5     |            | \$0         | 7             | 6        | 5.4        | 8 6 6          |  |  |  |
| BEAUPRE                           | RONALD                                   | Front         | 7             | С      | -3       |     |              |              |       | 4          | \$0         | 7             | 6        | 4.4        | 10 10 6        |  |  |  |
| BEIGHLEY                          | JAMES                                    | Front         | 3             | С      | -1       |     |              |              |       | 2          | \$0         | 3             | 2        | 3.3        | 3 3 2          |  |  |  |
| BENTLEY                           | ROBERT                                   |               | 10            | Α      |          |     |              |              |       |            | \$0         | 10            | 9        | 9.2        | 11 11 10       |  |  |  |
| BERRY                             | BILL                                     | Back          | 3             | D      | -1       |     |              |              | 2     |            | <b>\$0</b>  | 3             | 2        | 2.9        | 3 3 2          |  |  |  |
| BERTETTI                          | DAVE                                     | Front         | 3             | D      | -2       |     |              |              |       | 1          | <b>\$0</b>  | 3             | 2        | 1.6        | 5 2 2          |  |  |  |
| BESSONE                           | CARLO                                    |               | 6             | В      |          |     |              |              |       |            | <b>\$0</b>  | 6             | 5        | 5.7        | 7 6 6          |  |  |  |
| BLACKWOOD                         | BRIAN                                    | Back          |               |        |          |     |              |              | 3     |            | <b>\$0</b>  |               |          |            | 3              |  |  |  |
| BONGIOVANNI                       | ANTHONY                                  | Front         | 3             | D      | +2       |     |              |              |       | 4          | <b>\$0</b>  | 2             | 1        | 1.1        | 1 2 4          |  |  |  |
| BOOTH                             | WALTER                                   |               |               |        |          |     |              |              |       |            | \$0         |               |          |            |                |  |  |  |
| BOTELHO                           | ARTHUR                                   | Front         | 4             | С      | -1       |     |              | <b>A40</b>   |       | 3          | \$0         | 4             | 3        | 3.1        | 3 4 3          |  |  |  |
| BOYCE                             | вов                                      | Back          | 7             | В      | +2       | В   | Front        | \$10         | 8     | 4          | \$10        | 6             | 5        | 5.3        | 7 7 8          |  |  |  |
| BROWN<br>BUCKLEY                  | LARRY                                    | Front<br>Back | 3<br>5        | C      | -3<br>+3 | _   | Front        | ¢40          | 7     | 1          | \$0<br>\$40 | 4             | 3        | 3.6<br>3.4 | 3 3 3<br>4 3 7 |  |  |  |
| BURDITT                           | JIM                                      | Front         | 3             | D      | -1       | C   | FIOIIL       | <b></b> \$40 | -     | 2          | \$40        | 3             | 2        | 1.7        | 4 2 2          |  |  |  |
| BURKE                             | BILL                                     | Front         | 10            | A      | +3       | Δ   | Back         | \$10         |       | 12         | \$10        | 9             | 8        | 8.4        | 10 8 12        |  |  |  |
| BURKE                             | HANK                                     | Front         | 10            | A      | -7       | ^   | Dack         | ΨΙΟ          |       | 5          | \$0         | 12            | 11       | 8.6        | 11 11 11       |  |  |  |
| BURKE                             | JOE                                      | Front         | 4             | D      | +1       |     |              |              |       | 5          | \$0         | 4             | 3        | 2.8        | 6 4 5          |  |  |  |
| BUTCHER                           | SIMON                                    | 110110        | -             | _      |          |     |              |              |       |            | \$0         |               | -        |            |                |  |  |  |
| CALVERT                           | IAN                                      | Front         | 9             | Α      | +1       |     |              |              |       | 10         | \$0         | 9             | 8        | 8.8        | 9 9 10         |  |  |  |
| CANNON                            | JERRY                                    | Back          | 6             | С      | -6       |     |              |              | 0     |            | <b>\$0</b>  | 6             | 5        | 3.0        | 8 5 5          |  |  |  |
| CAPOZZI                           | DAN                                      | Back          |               |        |          |     |              |              | 9     |            | <b>\$0</b>  |               |          |            | 9              |  |  |  |
| CARDOZA                           | PAT                                      | Back          | 3             | D      | -1       |     |              |              | 2     |            | <b>\$0</b>  | 3             | 2        | 2.3        | 4 2 2          |  |  |  |
| CARUCCI                           | CHARLES                                  |               | 3             | С      |          |     |              |              |       |            | <b>\$0</b>  | 3             | 2        | 3.2        | 3 2 3          |  |  |  |
| CARVER                            | HAROLD L                                 | Front         | 1             | D      | -1       |     |              |              |       | 0          | <b>\$0</b>  | 1             | 0        | 0.4        | 1 1 0          |  |  |  |
| CATANZANO                         | PAUL                                     | Back          | 7             | Α      | +1       |     |              |              | 7     |            | <b>\$0</b>  | 6             | 5        | 6.9        | 6 6 7          |  |  |  |
| CAVALLARO                         | SEB                                      | Front         | 4             | С      | -2       |     |              |              |       | 3          | \$0         | 5             | 4        | 3.3        | 4 4 4          |  |  |  |
| CIACCIA                           | том                                      |               | 6             | В      |          |     |              |              |       |            | \$0         | 6             | 5        | 5.0        | 5 5 7          |  |  |  |
| CICCARIELLO                       | JOSEPH                                   | F             | 4             | С      | -        |     |              |              |       |            | <b>\$0</b>  | 4             | 3        | 3.1        | 5 3 3          |  |  |  |
| CIULLA                            | GUS                                      | Front         | 5             | С      | -5       |     |              |              |       | 0          | \$0         | 5             | 4        | 3.5        | 6 4 4          |  |  |  |
| COLEMAN                           | TONY                                     | Eront         | <u>6</u><br>5 | В      | -2       |     |              |              |       | 3          | \$0<br>\$0  | 6<br>5        | 5<br>4   | 5.3        | 7 7 7<br>5 5 4 |  |  |  |
| COLEMAN<br>COLLINS                | FRANCIS                                  | Front         | 5             | В      | -2       |     |              |              |       | 8          | \$0<br>\$0  | 5             | 4        | 4.9        | 5 5 4          |  |  |  |
| CONSTANTINE                       | BILL                                     | Front         | 3             | D      |          |     |              |              |       | 0          | \$0<br>\$0  | 3             | 2        | 2.2        | 3 3 2          |  |  |  |
| COSTELLO                          | PETER<br>PETER                           | Back          | 9             | A      | +1       |     |              |              | 10    |            | \$0<br>\$0  | 9             | 8        | 8.4        | 10 10 10       |  |  |  |
| CRANNEL                           | JON                                      | Back          | 7             | A      | -3       |     |              |              | 4     |            | \$0         | 7             | 6        | 6.8        | 6 7 6          |  |  |  |
| CREIGHTON                         | BOB                                      | Back          | 12            | A      | +3       | Δ   | Front        | \$10         | 14    |            | \$10        | 11            | 10       | 9.1        | 12 10 14       |  |  |  |
| CKEIGHTON                         | DOR                                      | Dauk          | 12            |        | 13       | _   | 1 TOTAL      | ΨΙΟ          | 14    |            | ΨΙΟ         | _ ''          | 10       | J. I       | 12 10 14       |  |  |  |

| HILLVIEW SENIOR MEN'S GOLF LEAGUE |                |               |            |             |            |              |            |            |             |         |          |            |                |  |  |
|-----------------------------------|----------------|---------------|------------|-------------|------------|--------------|------------|------------|-------------|---------|----------|------------|----------------|--|--|
|                                   |                | NEXT          |            | 38th SEASON |            |              |            |            |             |         |          |            |                |  |  |
| o o o RAINOL                      | ROUND 2        |               | ROUI       | ND 1 F      | RESULTS    | 5/15/        | 24         | 24 HISTORY |             |         |          |            |                |  |  |
| ooooLAST                          | TEE-TIME       |               |            | Points      |            |              | Won Last 3 |            |             |         |          |            |                |  |  |
| 0 0 0 0 0 0 WEEK 0                |                | LIST          |            |             | over       | • •          | Po         | nts        | in          | Revised | Minimum  | Average    | Scores         |  |  |
| 0000000000                        |                | SCHEDULED     | New        | New         | Old        |              |            | red        | 2024        | Old     | Point    | Point      | Adjstd Pts     |  |  |
| MEMBER                            |                |               | Quota*     | Flight      | Quota      | WINNERS      | Front      |            | **          | Quota   | Score*** | Score****  | Recent->       |  |  |
|                                   | 1              |               | Quota<br>4 | C           |            | WINNERS      | 4          | Dack       |             | 3       | 2        |            | 3 3 4          |  |  |
| CRISPO<br>CUOZZO                  | JAMES          | Back<br>Back  | 5          | C           | +1<br>-1   |              | 4          |            | \$0<br>\$0  | 5       | 4        | 3.5<br>4.2 | 5 5 4          |  |  |
| CURRAN                            | BOB<br>DAVE    | Front         | 4          | D           | +6         | D Back \$40  | 4          | 7          | \$40        | 1       | 0        | 1.7        | 1 1 7          |  |  |
| D'ENTREMONT                       | ROGER          | Front         | 4          | C           | -1         | D Dack 940   |            | 3          | \$0         | 4       | 3        | 3.3        | 4 4 3          |  |  |
| DALEY                             | ROBERT         | 110111        | 1          | D           |            |              |            |            | \$0         | 1       | 0        | 0.6        | 0 1 0          |  |  |
| DASCOLI                           | ERNIE          | Back          | 11         | Α           | -3         |              | 9          |            | \$0         | 12      | 11       | 10.1       | 10 12 11       |  |  |
| DEHART                            | DON            | Front         | 6          | В           | -2         |              |            | 4          | <b>\$0</b>  | 6       | 5        | 4.6        | 5 8 5          |  |  |
| DEMAGGIO                          | DENNIS         | Back          | 9          | Α           | +2         |              | 10         |            | <b>\$0</b>  | 8       | 7        | 7.1        | 7 9 10         |  |  |
| DEMAGGIO                          | KEN            | Back          | 8          | Α           | +2         |              | 9          |            | <b>\$0</b>  | 7       | 6        | 6.6        | 7 7 9          |  |  |
| DENARO                            | PAUL           | Front         | 3          | D           | +2         |              |            | 4          | <b>\$0</b>  | 2       | 1        | 1.6        | 2 3 4          |  |  |
| DEVOE                             | ARMAND         | Back          | 5          | D           | -4         |              | 1          |            | <b>\$0</b>  | 5       | 4        | 3.0        | 7 4 4          |  |  |
| DILIEGRO                          | том            | Back          | 4          | С           | -1         |              | 3          |            | \$0         | 4       | 3        | 3.4        | 4 3 3          |  |  |
| DINSMORE                          | FRANK          | Back          | 14         | A           | EVEN       |              | 14         |            | \$0         | 14      | 13       | 12.6       | 13 15 14       |  |  |
| DOHERTY                           | TED            |               | 5          | <u> </u>    |            |              |            |            | \$0         | 5       | 4        | 3.4        | 7 4 4          |  |  |
| DORSEY                            | PAUL           | Front         | 6          | <u>B</u>    | -3         |              |            | 3          | <b>\$0</b>  | 6       | 5        | 4.7        | 7 6 5          |  |  |
| EMMA                              | SAL            | Front         | 2          | D           | EVEN       |              |            | 2          | <b>\$0</b>  | 6       | 1 5      | 1.5        | 1 2 2          |  |  |
| EVANS<br>FAY                      | вов            | Back          | 5<br>3     | B<br>D      | EVEN<br>-1 |              | 6          |            | \$0<br>\$0  | 3       | 5<br>2   | 4.8<br>2.3 | 6 5 6<br>4 3 2 |  |  |
| FERRARO                           | STEVE<br>FRANK | Back<br>Front | 8          | <u>D</u>    | -1         |              |            | 7          | \$0         | 8       | 7        | 7.9        | 8 7 7          |  |  |
| FILOSI                            | JOHN           | Back          | 12         | A           | EVEN       |              | 12         |            | \$0         | 12      | 11       | 9.8        | 14 11 12       |  |  |
| FISHER                            | WAYNE          | Back          | 8          | A           | -2         |              | 6          |            | \$0         | 8       | 7        | 6.8        | 7 9 7          |  |  |
| FITZGERALD                        | DAVE           | Back          | 7          | В           | -3         |              | 4          |            | \$0         | 7       | 6        | 6.0        | 8 8 6          |  |  |
| FITZGERALD                        | RAY            | Back          | 3          | D           | +2         | D Front \$40 | 4          |            | \$40        | 2       | 1        | 1.5        | 2 2 4          |  |  |
| FLYNN                             | JIM            | Back          | 7          | В           | -4         |              | 4          |            | \$0         | 8       | 7        | 5.3        | 7 8 7          |  |  |
| FRANZOSA                          | PAT            | Back          | 4          | С           | -4         |              | 1          |            | <b>\$0</b>  | 5       | 4        | 3.4        | 4 4 4          |  |  |
| FULLERTON                         | PAUL           | Back          | 9          | Α           | EVEN       |              | 9          |            | <b>\$0</b>  | 9       | 8        | 8.9        | 9 10 9         |  |  |
| GILARDI                           | LOU            |               | 6          | В           |            |              |            |            | <b>\$0</b>  | 6       | 5        | 5.9        | 6 7 7          |  |  |
| GIRARD                            | BUD            | Back          | 10         | Α           | -3         |              | 7          |            | <b>\$0</b>  | 10      | 9        | 8.5        | 12 9 9         |  |  |
| GOULD                             | DAVE           | Front         |            |             |            |              |            | 7          | \$0         |         |          |            | 7              |  |  |
| GRANEY                            | JOHN           | Front         | 3          | D           | -4         |              |            | 0          | <b>\$0</b>  | 4       | 3        | 2.4        | 3 3 3          |  |  |
| GRANNAN                           | BILL           | ъ.            | 7          | Α           |            |              |            |            | <b>\$0</b>  | 7       | 6        | 6.8        | 7 7 7          |  |  |
| GREEN                             | TIM            | Back          | _          |             | 1.4        |              | 4          |            | \$0<br>\$0  |         | -        | 4.2        | 4 2 5          |  |  |
| GUNDRUM                           | ED             | Back          | <u>5</u>   | C<br>D      | +1<br>EVEN | D Front \$10 | <u>5</u>   |            | \$0<br>\$10 | 2       | 3<br>1   | 4.3<br>1.3 | 4 3 5<br>2 1 2 |  |  |
| HAGER<br>HAHN                     | GARY           | Back          | 5          | С           | -1         | D FIGHT \$10 | 4          |            | \$10        | 5       | 4        | 3.8        | 4 6 4          |  |  |
| HARVEY                            | TERRY          | Back<br>Back  | 7          | C           | -1<br>-6   |              | 1          |            | \$0<br>\$0  | 7       | 6        | 6.6        | 7 8 6          |  |  |
| HENDERSON                         | DON<br>RON     | Back          | 5          | В           | EVEN       |              | 5          |            | \$0<br>\$0  | 5       | 4        | 4.7        | 5 5 5          |  |  |
| HERB                              | BARRY          | Back          | 8          | A           | -1         |              | 8          |            | \$0         | 9       | 8        | 7.4        | 8 8 8          |  |  |
| HOBBY                             | HARRIE         | Back          | 6          | В           | +1         |              | 6          |            | \$0         | 5       | 4        | 5.6        | 5 5 6          |  |  |
| HOOD                              | CHET           | Back          | 0          | D           | -1         |              | 0          |            | \$0         | 1       | 0        | 0.9        | 0 0 0          |  |  |
| HOYT                              | GREGORY        | Back          |            | -           |            |              | 6          |            | \$0         |         | _        |            | 6              |  |  |
| HUNT                              | DAVID          | Front         | 6          | В           | -1         |              |            | 5          | \$0         | 6       | 5        | 5.2        | 5 7 5          |  |  |
| HURTON                            | BRIAN          | Front         | 9          | A           | EVEN       |              |            | 10         | \$0         | 10      | 9        | 8.6        | 9 9 10         |  |  |
| JENSEN                            | RICHARD        | Back          |            |             |            |              | 5          |            | <b>\$0</b>  |         |          |            | 5              |  |  |
| JESSER                            | RICHARD        |               | 7          | В           |            |              |            |            | <b>\$0</b>  | 7       | 6        | 5.6        | 9 6 7          |  |  |
| JEZOWSKI                          | JIM            | Back          | 4          | С           | EVEN       |              | 4          |            | <b>\$0</b>  | 4       | 3        | 3.3        | 3 3 4          |  |  |
| JOSEPHSON                         | BILL           |               | 5          | С           |            |              |            |            | <b>\$0</b>  | 5       | 4        | 4.3        | 6 5 5          |  |  |
| KAES                              | отто           | Front         | 8          | Α           | +1         |              |            | 9          | <b>\$0</b>  | 8       | 7        | 6.9        | 7 9 9          |  |  |