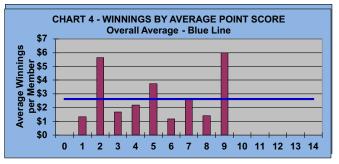

T \$10    | DAVE CURRAN \$40<br>FRANK NOBLE \$10          |
| ****                   |                                                           |                                               |
|                        | MAY 15, 2024                                              | 38th SEASON                                   |
| ****                   |                                                           | PLAYED >=50% OF ROUNDS                        |
|                        | 12% (19) OF MEMBERS                                       | WON 19 GOLF PRIZES                            |

#### **WELCOME TO THE**



<u>38th</u>



#### <u>SEASON</u>

# LEAGUE STATISTICS AFTER 1 ROUND OF PLAY



AVERAGE POINTS SCORED OVER QUOTA

TABLE 2

Running Average
Round 1

-0.47

-0.47















### **WELCOME TO THE**



38th



#### **SEASON**

# GOLD AND WHITE TEES COMPARISON AFTER 1 ROUND OF PLAY



AVERAGE POINTS SCORED OVER QUOTA

TABLE 5

Gold Tees

-0.13

-1.50

















#### **WINNING POINTS**

# **OVER QUOTA (POQ)**



#### **AFTER 1 ROUND OF PLAY**









#### **WINNING POINTS**

# **OVER QUOTA (POQ)**



#### **AFTER 1 ROUND OF PLAY**