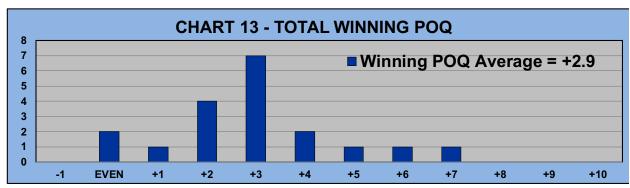

| 38th SEASON                                   |
| ****                   |                                                           | PLAYED >=50% OF ROUNDS                        |
|                        | 12% (19) OF MEMBERS                                       | WON 19 GOLF PRIZES                            |

#### **WELCOME TO THE**



<u>38th</u>



#### <u>SEASON</u>

# LEAGUE STATISTICS AFTER 1 ROUND OF PLAY



AVERAGE POINTS SCORED OVER QUOTA

TABLE 2

Running Average
Round 1

-0.47

-0.47















### **WELCOME TO THE**



38th



#### **SEASON**

# GOLD AND WHITE TEES COMPARISON AFTER 1 ROUND OF PLAY



AVERAGE POINTS SCORED OVER QUOTA

TABLE 5

Gold Tees

-0.13

-1.50

















#### **WINNING POINTS**

# **OVER QUOTA (POQ)**



#### **AFTER 1 ROUND OF PLAY**









#### **WINNING POINTS**

# **OVER QUOTA (POQ)**



#### **AFTER 1 ROUND OF PLAY**