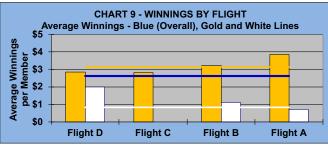

|
|                        | MAY 15, 2024                                              | 38th SEASON                                   |
| ****                   |                                                           | PLAYED >=50% OF ROUNDS                        |
|                        | 12% (19) OF MEMBERS                                       | WON 19 GOLF PRIZES                            |

#### **WELCOME TO THE**



<u>38th</u>



#### <u>SEASON</u>

# LEAGUE STATISTICS AFTER 1 ROUND OF PLAY



AVERAGE POINTS SCORED OVER QUOTA

TABLE 2

Running Average
Round 1

-0.47

-0.47















### **WELCOME TO THE**



38th



#### **SEASON**

# GOLD AND WHITE TEES COMPARISON AFTER 1 ROUND OF PLAY



AVERAGE POINTS SCORED OVER QUOTA

TABLE 5

Gold Tees

-0.13

-1.50

















#### **WINNING POINTS**

# **OVER QUOTA (POQ)**



#### **AFTER 1 ROUND OF PLAY**









#### **WINNING POINTS**

# **OVER QUOTA (POQ)**



#### **AFTER 1 ROUND OF PLAY**