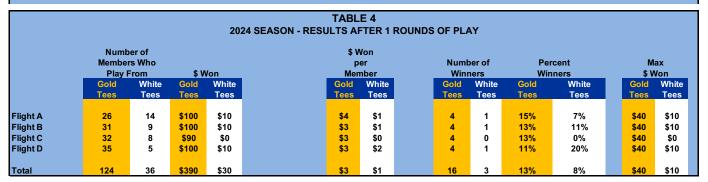

|                                               |
|                        | MAY 15, 2024                                              | 38th SEASON                                   |
| ****                   |                                                           | PLAYED >=50% OF ROUNDS                        |
|                        | 12% (19) OF MEMBERS                                       | WON 19 GOLF PRIZES                            |

#### **WELCOME TO THE**



<u>38th</u>



#### <u>SEASON</u>

# LEAGUE STATISTICS AFTER 1 ROUND OF PLAY



AVERAGE POINTS SCORED OVER QUOTA

TABLE 2

Running Average
Round 1

-0.47

-0.47















### **WELCOME TO THE**



38th



#### **SEASON**

# GOLD AND WHITE TEES COMPARISON AFTER 1 ROUND OF PLAY



AVERAGE POINTS SCORED OVER QUOTA

TABLE 5

Gold Tees

-0.13

-1.50

















#### **WINNING POINTS**

# **OVER QUOTA (POQ)**



#### **AFTER 1 ROUND OF PLAY**









#### **WINNING POINTS**

# **OVER QUOTA (POQ)**



#### **AFTER 1 ROUND OF PLAY**