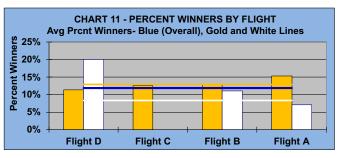

|
|                        | MAY 15, 2024                                              | 38th SEASON                                   |
| ****                   |                                                           | PLAYED >=50% OF ROUNDS                        |
|                        | 12% (19) OF MEMBERS                                       | WON 19 GOLF PRIZES                            |

#### **WELCOME TO THE**



<u>38th</u>



#### <u>SEASON</u>

# LEAGUE STATISTICS AFTER 1 ROUND OF PLAY



AVERAGE POINTS SCORED OVER QUOTA

TABLE 2

Running Average
Round 1

-0.47

-0.47















### **WELCOME TO THE**



38th



#### **SEASON**

# GOLD AND WHITE TEES COMPARISON AFTER 1 ROUND OF PLAY



AVERAGE POINTS SCORED OVER QUOTA

TABLE 5

Gold Tees

-0.13

-1.50

















#### **WINNING POINTS**

# **OVER QUOTA (POQ)**



#### **AFTER 1 ROUND OF PLAY**









#### **WINNING POINTS**

# **OVER QUOTA (POQ)**



#### **AFTER 1 ROUND OF PLAY**