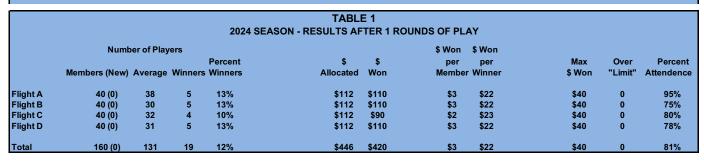

| HILLVIEW SENIOR MEN'S GOLF LEAGUE |                                          |               |               |        |          |     |              |              |       |            |             |               |          |            |                |  |  |  |
|-----------------------------------|------------------------------------------|---------------|---------------|--------|----------|-----|--------------|--------------|-------|------------|-------------|---------------|----------|------------|----------------|--|--|--|
|                                   | NEXT LUNCHEON JUNE 19                    |               |               |        |          |     |              |              |       |            | 38th SEASON |               |          |            |                |  |  |  |
| BAINOL                            | OUT 0 0 0 ROUND 2 ROUND 1 RESULTS 5/15/2 |               |               |        |          |     |              |              |       | 24 HISTORY |             |               |          |            |                |  |  |  |
| o o o RAINOL                      |                                          | ROUND 2       |               | ROUI   |          | KES | ULIS         |              | 5/15/ | 24         |             | <del>YY</del> |          |            |                |  |  |  |
| o o o o LAST                      |                                          | TEE-TIME      | Points        |        |          |     |              |              | Won   |            | ı           |               | Last 3   |            |                |  |  |  |
| 0 0 0 0 0 0 WEEK 0                | 00000                                    | LIST          |               |        | over     |     |              |              | Poi   | nts        | in          | Revised       | Minimum  | Average    | Scores         |  |  |  |
| 0000000000                        | 00000                                    | SCHEDULED     | New           | New    | Old      |     |              | -            | Sco   | red        | 2024        | Old           | Point    | Point      | Adjstd Pts     |  |  |  |
| MEMBER                            | RS                                       | NINE          | Quota*        | Flight | Quota    | W   | <b>VINNE</b> | RS           | Front | Back       | **          | Quota         | Score*** | Score****  | Recent->       |  |  |  |
| ADEY                              | DAVE                                     | Front         | 4             | С      | +1       |     |              |              |       | 5          | <b>\$0</b>  | 4             | 3        | 3.1        | 5 3 5          |  |  |  |
| ANGELO                            | JOHN                                     | Front         | 7             | В      | +3       | В   | Back         | \$40         |       | 9          | \$40        | 6             | 5        | 4.9        | 6 6 9          |  |  |  |
| ANNAIAN                           | ROBERT                                   | Front         | 2             | D      | +1       |     |              |              |       | 2          | <b>\$0</b>  | 1             | 0        | 1.5        | 1 1 2          |  |  |  |
| ARMSTRONG                         | том                                      | _             |               |        |          |     |              |              |       |            | \$0         |               | _        |            |                |  |  |  |
| ASSINI                            | RON                                      | Front         | 5             | С      | -3       |     |              |              |       | 3          | \$0         | 6             | 5        | 4.3        | 5 5 5          |  |  |  |
| BAJDEK                            | JOE                                      | Back          | 3             | С      | -2       |     |              |              | 3     |            | \$0<br>\$0  | 5<br>3        | 4        | 3.6        | 4 4 4          |  |  |  |
| BARBOSA                           | RICHARD                                  | Fuent         | 5             | D<br>D | -3       |     |              |              |       | 2          | \$0<br>\$0  | 5             | 4        | 2.1        | 2 2 3          |  |  |  |
| BARLETTA<br>BARRY                 | JOE<br>DAVID                             | Front<br>Back | Э             | U      | -3       |     |              |              | 5     |            | \$0<br>\$0  | 5             | 4        | 2.9        | 5              |  |  |  |
| BASTIANI                          | TONY                                     | Dack          | 4             | С      |          |     |              |              |       |            | \$0         | 4             | 3        | 4.2        | 4 4 3          |  |  |  |
| BATTLES                           | RICHARD                                  | Back          | 7             | В      | -2       |     |              |              | 5     |            | \$0         | 7             | 6        | 5.4        | 8 6 6          |  |  |  |
| BEAUPRE                           | RONALD                                   | Front         | 7             | С      | -3       |     |              |              |       | 4          | \$0         | 7             | 6        | 4.4        | 10 10 6        |  |  |  |
| BEIGHLEY                          | JAMES                                    | Front         | 3             | С      | -1       |     |              |              |       | 2          | \$0         | 3             | 2        | 3.3        | 3 3 2          |  |  |  |
| BENTLEY                           | ROBERT                                   |               | 10            | Α      |          |     |              |              |       |            | \$0         | 10            | 9        | 9.2        | 11 11 10       |  |  |  |
| BERRY                             | BILL                                     | Back          | 3             | D      | -1       |     |              |              | 2     |            | <b>\$0</b>  | 3             | 2        | 2.9        | 3 3 2          |  |  |  |
| BERTETTI                          | DAVE                                     | Front         | 3             | D      | -2       |     |              |              |       | 1          | <b>\$0</b>  | 3             | 2        | 1.6        | 5 2 2          |  |  |  |
| BESSONE                           | CARLO                                    |               | 6             | В      |          |     |              |              |       |            | <b>\$0</b>  | 6             | 5        | 5.7        | 7 6 6          |  |  |  |
| BLACKWOOD                         | BRIAN                                    | Back          |               |        |          |     |              |              | 3     |            | <b>\$0</b>  |               |          |            | 3              |  |  |  |
| BONGIOVANNI                       | ANTHONY                                  | Front         | 3             | D      | +2       |     |              |              |       | 4          | <b>\$0</b>  | 2             | 1        | 1.1        | 1 2 4          |  |  |  |
| BOOTH                             | WALTER                                   |               |               |        |          |     |              |              |       |            | \$0         |               |          |            |                |  |  |  |
| BOTELHO                           | ARTHUR                                   | Front         | 4             | С      | -1       |     |              | <b>A40</b>   |       | 3          | \$0         | 4             | 3        | 3.1        | 3 4 3          |  |  |  |
| BOYCE                             | вов                                      | Back          | 7             | В      | +2       | В   | Front        | \$10         | 8     | 4          | \$10        | 6             | 5        | 5.3        | 7 7 8          |  |  |  |
| BROWN<br>BUCKLEY                  | LARRY                                    | Front<br>Back | 3<br>5        | C      | -3<br>+3 | _   | Front        | ¢40          | 7     | 1          | \$0<br>\$40 | 4             | 3        | 3.6<br>3.4 | 3 3 3<br>4 3 7 |  |  |  |
| BURDITT                           | JIM                                      | Front         | 3             | D      | -1       | C   | FIOIIL       | <b></b> \$40 | -     | 2          | \$40        | 3             | 2        | 1.7        | 4 2 2          |  |  |  |
| BURKE                             | BILL                                     | Front         | 10            | A      | +3       | Δ   | Back         | \$10         |       | 12         | \$10        | 9             | 8        | 8.4        | 10 8 12        |  |  |  |
| BURKE                             | HANK                                     | Front         | 10            | A      | -7       | ^   | Dack         | ΨΙΟ          |       | 5          | \$0         | 12            | 11       | 8.6        | 11 11 11       |  |  |  |
| BURKE                             | JOE                                      | Front         | 4             | D      | +1       |     |              |              |       | 5          | \$0         | 4             | 3        | 2.8        | 6 4 5          |  |  |  |
| BUTCHER                           | SIMON                                    | 110110        | -             | _      |          |     |              |              |       |            | \$0         |               | -        |            |                |  |  |  |
| CALVERT                           | IAN                                      | Front         | 9             | Α      | +1       |     |              |              |       | 10         | \$0         | 9             | 8        | 8.8        | 9 9 10         |  |  |  |
| CANNON                            | JERRY                                    | Back          | 6             | С      | -6       |     |              |              | 0     |            | <b>\$0</b>  | 6             | 5        | 3.0        | 8 5 5          |  |  |  |
| CAPOZZI                           | DAN                                      | Back          |               |        |          |     |              |              | 9     |            | <b>\$0</b>  |               |          |            | 9              |  |  |  |
| CARDOZA                           | PAT                                      | Back          | 3             | D      | -1       |     |              |              | 2     |            | <b>\$0</b>  | 3             | 2        | 2.3        | 4 2 2          |  |  |  |
| CARUCCI                           | CHARLES                                  |               | 3             | С      |          |     |              |              |       |            | <b>\$0</b>  | 3             | 2        | 3.2        | 3 2 3          |  |  |  |
| CARVER                            | HAROLD L                                 | Front         | 1             | D      | -1       |     |              |              |       | 0          | <b>\$0</b>  | 1             | 0        | 0.4        | 1 1 0          |  |  |  |
| CATANZANO                         | PAUL                                     | Back          | 7             | Α      | +1       |     |              |              | 7     |            | <b>\$0</b>  | 6             | 5        | 6.9        | 6 6 7          |  |  |  |
| CAVALLARO                         | SEB                                      | Front         | 4             | С      | -2       |     |              |              |       | 3          | \$0         | 5             | 4        | 3.3        | 4 4 4          |  |  |  |
| CIACCIA                           | том                                      |               | 6             | В      |          |     |              |              |       |            | \$0         | 6             | 5        | 5.0        | 5 5 7          |  |  |  |
| CICCARIELLO                       | JOSEPH                                   | F             | 4             | С      | -        |     |              |              |       |            | <b>\$0</b>  | 4             | 3        | 3.1        | 5 3 3          |  |  |  |
| CIULLA                            | GUS                                      | Front         | 5             | С      | -5       |     |              |              |       | 0          | \$0         | 5             | 4        | 3.5        | 6 4 4          |  |  |  |
| COLEMAN                           | TONY                                     | Eront         | <u>6</u><br>5 | В      | -2       |     |              |              |       | 3          | \$0<br>\$0  | 6<br>5        | 5<br>4   | 5.3        | 7 7 7<br>5 5 4 |  |  |  |
| COLEMAN<br>COLLINS                | FRANCIS                                  | Front         | 5             | В      | -2       |     |              |              |       | 8          | \$0<br>\$0  | 5             | 4        | 4.9        | 5 5 4          |  |  |  |
| CONSTANTINE                       | BILL                                     | Front         | 3             | D      |          |     |              |              |       | 0          | \$0<br>\$0  | 3             | 2        | 2.2        | 3 3 2          |  |  |  |
| COSTELLO                          | PETER<br>PETER                           | Back          | 9             | A      | +1       |     |              |              | 10    |            | \$0<br>\$0  | 9             | 8        | 8.4        | 10 10 10       |  |  |  |
| CRANNEL                           | JON                                      | Back          | 7             | A      | -3       |     |              |              | 4     |            | \$0         | 7             | 6        | 6.8        | 6 7 6          |  |  |  |
| CREIGHTON                         | BOB                                      | Back          | 12            | A      | +3       | Δ   | Front        | \$10         | 14    |            | \$10        | 11            | 10       | 9.1        | 12 10 14       |  |  |  |
| CKEIGHTON                         | DOR                                      | Dauk          | 12            |        | 13       | _   | 1 TOTAL      | ΨΙΟ          | 14    |            | ΨΙΟ         | _ ''          | 10       | J. I       | 12 10 14       |  |  |  |