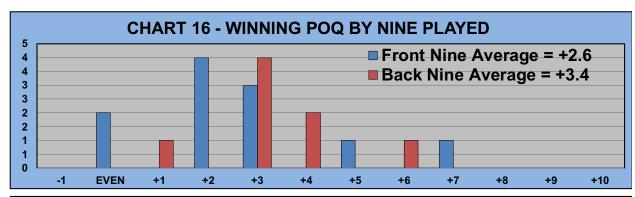

| HILLVIEW SENIOR MEN'S GOLF LEAGUE |                                          |               |               |        |          |     |              |              |       |            |             |               |          |            |                |  |  |  |
|-----------------------------------|------------------------------------------|---------------|---------------|--------|----------|-----|--------------|--------------|-------|------------|-------------|---------------|----------|------------|----------------|--|--|--|
|                                   | NEXT LUNCHEON JUNE 19                    |               |               |        |          |     |              |              |       |            | 38th SEASON |               |          |            |                |  |  |  |
| BAINOL                            | OUT 0 0 0 ROUND 2 ROUND 1 RESULTS 5/15/2 |               |               |        |          |     |              |              |       | 24 HISTORY |             |               |          |            |                |  |  |  |
| o o o RAINOL                      |                                          | ROUND 2       |               | ROUI   |          | KES | ULIS         |              | 5/15/ | 24         |             | <del>YY</del> |          |            |                |  |  |  |
| o o o o LAST                      |                                          | TEE-TIME      | Points        |        |          |     |              |              | Won   |            | ı           |               | Last 3   |            |                |  |  |  |
| 0 0 0 0 0 0 WEEK 0                | 00000                                    | LIST          |               |        | over     |     |              |              | Poi   | nts        | in          | Revised       | Minimum  | Average    | Scores         |  |  |  |
| 0000000000                        | 00000                                    | SCHEDULED     | New           | New    | Old      |     |              | -            | Sco   | red        | 2024        | Old           | Point    | Point      | Adjstd Pts     |  |  |  |
| MEMBER                            | RS                                       | NINE          | Quota*        | Flight | Quota    | W   | <b>VINNE</b> | RS           | Front | Back       | **          | Quota         | Score*** | Score****  | Recent->       |  |  |  |
| ADEY                              | DAVE                                     | Front         | 4             | С      | +1       |     |              |              |       | 5          | <b>\$0</b>  | 4             | 3        | 3.1        | 5 3 5          |  |  |  |
| ANGELO                            | JOHN                                     | Front         | 7             | В      | +3       | В   | Back         | \$40         |       | 9          | \$40        | 6             | 5        | 4.9        | 6 6 9          |  |  |  |
| ANNAIAN                           | ROBERT                                   | Front         | 2             | D      | +1       |     |              |              |       | 2          | <b>\$0</b>  | 1             | 0        | 1.5        | 1 1 2          |  |  |  |
| ARMSTRONG                         | том                                      | _             |               |        |          |     |              |              |       |            | \$0         |               | _        |            |                |  |  |  |
| ASSINI                            | RON                                      | Front         | 5             | С      | -3       |     |              |              |       | 3          | \$0         | 6             | 5        | 4.3        | 5 5 5          |  |  |  |
| BAJDEK                            | JOE                                      | Back          | 3             | С      | -2       |     |              |              | 3     |            | \$0<br>\$0  | 5<br>3        | 4        | 3.6        | 4 4 4          |  |  |  |
| BARBOSA                           | RICHARD                                  | Fuent         | 5             | D<br>D | -3       |     |              |              |       | 2          | \$0<br>\$0  | 5             | 4        | 2.1        | 2 2 3          |  |  |  |
| BARLETTA<br>BARRY                 | JOE<br>DAVID                             | Front<br>Back | Э             | U      | -3       |     |              |              | 5     |            | \$0<br>\$0  | 5             | 4        | 2.9        | 5              |  |  |  |
| BASTIANI                          | TONY                                     | Dack          | 4             | С      |          |     |              |              |       |            | \$0         | 4             | 3        | 4.2        | 4 4 3          |  |  |  |
| BATTLES                           | RICHARD                                  | Back          | 7             | В      | -2       |     |              |              | 5     |            | \$0         | 7             | 6        | 5.4        | 8 6 6          |  |  |  |
| BEAUPRE                           | RONALD                                   | Front         | 7             | С      | -3       |     |              |              |       | 4          | \$0         | 7             | 6        | 4.4        | 10 10 6        |  |  |  |
| BEIGHLEY                          | JAMES                                    | Front         | 3             | С      | -1       |     |              |              |       | 2          | \$0         | 3             | 2        | 3.3        | 3 3 2          |  |  |  |
| BENTLEY                           | ROBERT                                   |               | 10            | Α      |          |     |              |              |       |            | \$0         | 10            | 9        | 9.2        | 11 11 10       |  |  |  |
| BERRY                             | BILL                                     | Back          | 3             | D      | -1       |     |              |              | 2     |            | <b>\$0</b>  | 3             | 2        | 2.9        | 3 3 2          |  |  |  |
| BERTETTI                          | DAVE                                     | Front         | 3             | D      | -2       |     |              |              |       | 1          | <b>\$0</b>  | 3             | 2        | 1.6        | 5 2 2          |  |  |  |
| BESSONE                           | CARLO                                    |               | 6             | В      |          |     |              |              |       |            | <b>\$0</b>  | 6             | 5        | 5.7        | 7 6 6          |  |  |  |
| BLACKWOOD                         | BRIAN                                    | Back          |               |        |          |     |              |              | 3     |            | <b>\$0</b>  |               |          |            | 3              |  |  |  |
| BONGIOVANNI                       | ANTHONY                                  | Front         | 3             | D      | +2       |     |              |              |       | 4          | <b>\$0</b>  | 2             | 1        | 1.1        | 1 2 4          |  |  |  |
| BOOTH                             | WALTER                                   |               |               |        |          |     |              |              |       |            | \$0         |               |          |            |                |  |  |  |
| BOTELHO                           | ARTHUR                                   | Front         | 4             | С      | -1       |     |              | <b>A40</b>   |       | 3          | \$0         | 4             | 3        | 3.1        | 3 4 3          |  |  |  |
| BOYCE                             | вов                                      | Back          | 7             | В      | +2       | В   | Front        | \$10         | 8     | 4          | \$10        | 6             | 5        | 5.3        | 7 7 8          |  |  |  |
| BROWN<br>BUCKLEY                  | LARRY                                    | Front<br>Back | 3<br>5        | C      | -3<br>+3 | _   | Front        | ¢40          | 7     | 1          | \$0<br>\$40 | 4             | 3        | 3.6<br>3.4 | 3 3 3<br>4 3 7 |  |  |  |
| BURDITT                           | JIM                                      | Front         | 3             | D      | -1       | C   | FIOIIL       | <b></b> \$40 | -     | 2          | \$40        | 3             | 2        | 1.7        | 4 2 2          |  |  |  |
| BURKE                             | BILL                                     | Front         | 10            | A      | +3       | Δ   | Back         | \$10         |       | 12         | \$10        | 9             | 8        | 8.4        | 10 8 12        |  |  |  |
| BURKE                             | HANK                                     | Front         | 10            | A      | -7       | ^   | Dack         | ΨΙΟ          |       | 5          | \$0         | 12            | 11       | 8.6        | 11 11 11       |  |  |  |
| BURKE                             | JOE                                      | Front         | 4             | D      | +1       |     |              |              |       | 5          | \$0         | 4             | 3        | 2.8        | 6 4 5          |  |  |  |
| BUTCHER                           | SIMON                                    | 110110        | -             | _      |          |     |              |              |       |            | \$0         |               | -        |            |                |  |  |  |
| CALVERT                           | IAN                                      | Front         | 9             | Α      | +1       |     |              |              |       | 10         | \$0         | 9             | 8        | 8.8        | 9 9 10         |  |  |  |
| CANNON                            | JERRY                                    | Back          | 6             | С      | -6       |     |              |              | 0     |            | <b>\$0</b>  | 6             | 5        | 3.0        | 8 5 5          |  |  |  |
| CAPOZZI                           | DAN                                      | Back          |               |        |          |     |              |              | 9     |            | <b>\$0</b>  |               |          |            | 9              |  |  |  |
| CARDOZA                           | PAT                                      | Back          | 3             | D      | -1       |     |              |              | 2     |            | <b>\$0</b>  | 3             | 2        | 2.3        | 4 2 2          |  |  |  |
| CARUCCI                           | CHARLES                                  |               | 3             | С      |          |     |              |              |       |            | <b>\$0</b>  | 3             | 2        | 3.2        | 3 2 3          |  |  |  |
| CARVER                            | HAROLD L                                 | Front         | 1             | D      | -1       |     |              |              |       | 0          | <b>\$0</b>  | 1             | 0        | 0.4        | 1 1 0          |  |  |  |
| CATANZANO                         | PAUL                                     | Back          | 7             | Α      | +1       |     |              |              | 7     |            | <b>\$0</b>  | 6             | 5        | 6.9        | 6 6 7          |  |  |  |
| CAVALLARO                         | SEB                                      | Front         | 4             | С      | -2       |     |              |              |       | 3          | \$0         | 5             | 4        | 3.3        | 4 4 4          |  |  |  |
| CIACCIA                           | том                                      |               | 6             | В      |          |     |              |              |       |            | \$0         | 6             | 5        | 5.0        | 5 5 7          |  |  |  |
| CICCARIELLO                       | JOSEPH                                   | F             | 4             | С      | -        |     |              |              |       |            | <b>\$0</b>  | 4             | 3        | 3.1        | 5 3 3          |  |  |  |
| CIULLA                            | GUS                                      | Front         | 5             | С      | -5       |     |              |              |       | 0          | \$0         | 5             | 4        | 3.5        | 6 4 4          |  |  |  |
| COLEMAN                           | TONY                                     | Eront         | <u>6</u><br>5 | В      | -2       |     |              |              |       | 3          | \$0<br>\$0  | 6<br>5        | 5<br>4   | 5.3        | 7 7 7<br>5 5 4 |  |  |  |
| COLEMAN<br>COLLINS                | FRANCIS                                  | Front         | 5             | В      | -2       |     |              |              |       | 8          | \$0<br>\$0  | 5             | 4        | 4.9        | 5 5 4          |  |  |  |
| CONSTANTINE                       | BILL                                     | Front         | 3             | D      |          |     |              |              |       | 0          | \$0<br>\$0  | 3             | 2        | 2.2        | 3 3 2          |  |  |  |
| COSTELLO                          | PETER<br>PETER                           | Back          | 9             | A      | +1       |     |              |              | 10    |            | \$0<br>\$0  | 9             | 8        | 8.4        | 10 10 10       |  |  |  |
| CRANNEL                           | JON                                      | Back          | 7             | A      | -3       |     |              |              | 4     |            | \$0         | 7             | 6        | 6.8        | 6 7 6          |  |  |  |
| CREIGHTON                         | BOB                                      | Back          | 12            | A      | +3       | Δ   | Front        | \$10         | 14    |            | \$10        | 11            | 10       | 9.1        | 12 10 14       |  |  |  |
| CKEIGHTON                         | DOR                                      | Dauk          | 12            |        | 13       | _   | 1 TOTAL      | ΨΙΟ          | 14    |            | ΨΙΟ         | _ ''          | 10       | J. I       | 12 10 14       |  |  |  |

| HILLVIEW SENIOR MEN'S GOLF LEAGUE |                |               |            |             |            |              |            |            |             |         |          |            |                |  |  |
|-----------------------------------|----------------|---------------|------------|-------------|------------|--------------|------------|------------|-------------|---------|----------|------------|----------------|--|--|
|                                   |                | NEXT          |            | 38th SEASON |            |              |            |            |             |         |          |            |                |  |  |
| o o o RAINOL                      | ROUND 2        |               | ROUI       | ND 1 F      | RESULTS    | 5/15/        | 24         | 24 HISTORY |             |         |          |            |                |  |  |
| ooooLAST                          | TEE-TIME       |               |            | Points      |            |              | Won Last 3 |            |             |         |          |            |                |  |  |
| 0 0 0 0 0 0 WEEK 0                |                | LIST          |            |             | over       | • •          | Po         | nts        | in          | Revised | Minimum  | Average    | Scores         |  |  |
| 0000000000                        |                | SCHEDULED     | New        | New         | Old        |              |            | red        | 2024        | Old     | Point    | Point      | Adjstd Pts     |  |  |
| MEMBER                            |                |               | Quota*     | Flight      | Quota      | WINNERS      | Front      |            | **          | Quota   | Score*** | Score****  | Recent->       |  |  |
|                                   | 1              |               | Quota<br>4 | C           |            | WINNERS      | 4          | Dack       |             | 3       | 2        |            | 3 3 4          |  |  |
| CRISPO<br>CUOZZO                  | JAMES          | Back<br>Back  | 5          | C           | +1<br>-1   |              | 4          |            | \$0<br>\$0  | 5       | 4        | 3.5<br>4.2 | 5 5 4          |  |  |
| CURRAN                            | BOB<br>DAVE    | Front         | 4          | D           | +6         | D Back \$40  | 4          | 7          | \$40        | 1       | 0        | 1.7        | 1 1 7          |  |  |
| D'ENTREMONT                       | ROGER          | Front         | 4          | C           | -1         | D Dack 940   |            | 3          | \$0         | 4       | 3        | 3.3        | 4 4 3          |  |  |
| DALEY                             | ROBERT         | 110111        | 1          | D           |            |              |            |            | \$0         | 1       | 0        | 0.6        | 0 1 0          |  |  |
| DASCOLI                           | ERNIE          | Back          | 11         | Α           | -3         |              | 9          |            | \$0         | 12      | 11       | 10.1       | 10 12 11       |  |  |
| DEHART                            | DON            | Front         | 6          | В           | -2         |              |            | 4          | <b>\$0</b>  | 6       | 5        | 4.6        | 5 8 5          |  |  |
| DEMAGGIO                          | DENNIS         | Back          | 9          | Α           | +2         |              | 10         |            | <b>\$0</b>  | 8       | 7        | 7.1        | 7 9 10         |  |  |
| DEMAGGIO                          | KEN            | Back          | 8          | Α           | +2         |              | 9          |            | <b>\$0</b>  | 7       | 6        | 6.6        | 7 7 9          |  |  |
| DENARO                            | PAUL           | Front         | 3          | D           | +2         |              |            | 4          | <b>\$0</b>  | 2       | 1        | 1.6        | 2 3 4          |  |  |
| DEVOE                             | ARMAND         | Back          | 5          | D           | -4         |              | 1          |            | <b>\$0</b>  | 5       | 4        | 3.0        | 7 4 4          |  |  |
| DILIEGRO                          | том            | Back          | 4          | С           | -1         |              | 3          |            | \$0         | 4       | 3        | 3.4        | 4 3 3          |  |  |
| DINSMORE                          | FRANK          | Back          | 14         | A           | EVEN       |              | 14         |            | \$0         | 14      | 13       | 12.6       | 13 15 14       |  |  |
| DOHERTY                           | TED            |               | 5          | <u> </u>    |            |              |            |            | \$0         | 5       | 4        | 3.4        | 7 4 4          |  |  |
| DORSEY                            | PAUL           | Front         | 6          | <u>B</u>    | -3         |              |            | 3          | <b>\$0</b>  | 6       | 5        | 4.7        | 7 6 5          |  |  |
| EMMA                              | SAL            | Front         | 2          | D           | EVEN       |              |            | 2          | <b>\$0</b>  | 6       | 1 5      | 1.5        | 1 2 2          |  |  |
| EVANS<br>FAY                      | вов            | Back          | 5<br>3     | B<br>D      | EVEN<br>-1 |              | 6          |            | \$0<br>\$0  | 3       | 5<br>2   | 4.8<br>2.3 | 6 5 6<br>4 3 2 |  |  |
| FERRARO                           | STEVE<br>FRANK | Back<br>Front | 8          | <u>D</u>    | -1         |              |            | 7          | \$0         | 8       | 7        | 7.9        | 8 7 7          |  |  |
| FILOSI                            | JOHN           | Back          | 12         | A           | EVEN       |              | 12         |            | \$0         | 12      | 11       | 9.8        | 14 11 12       |  |  |
| FISHER                            | WAYNE          | Back          | 8          | A           | -2         |              | 6          |            | \$0         | 8       | 7        | 6.8        | 7 9 7          |  |  |
| FITZGERALD                        | DAVE           | Back          | 7          | В           | -3         |              | 4          |            | \$0         | 7       | 6        | 6.0        | 8 8 6          |  |  |
| FITZGERALD                        | RAY            | Back          | 3          | D           | +2         | D Front \$40 | 4          |            | \$40        | 2       | 1        | 1.5        | 2 2 4          |  |  |
| FLYNN                             | JIM            | Back          | 7          | В           | -4         |              | 4          |            | \$0         | 8       | 7        | 5.3        | 7 8 7          |  |  |
| FRANZOSA                          | PAT            | Back          | 4          | С           | -4         |              | 1          |            | <b>\$0</b>  | 5       | 4        | 3.4        | 4 4 4          |  |  |
| FULLERTON                         | PAUL           | Back          | 9          | Α           | EVEN       |              | 9          |            | <b>\$0</b>  | 9       | 8        | 8.9        | 9 10 9         |  |  |
| GILARDI                           | LOU            |               | 6          | В           |            |              |            |            | <b>\$0</b>  | 6       | 5        | 5.9        | 6 7 7          |  |  |
| GIRARD                            | BUD            | Back          | 10         | Α           | -3         |              | 7          |            | <b>\$0</b>  | 10      | 9        | 8.5        | 12 9 9         |  |  |
| GOULD                             | DAVE           | Front         |            |             |            |              |            | 7          | \$0         |         |          |            | 7              |  |  |
| GRANEY                            | JOHN           | Front         | 3          | D           | -4         |              |            | 0          | <b>\$0</b>  | 4       | 3        | 2.4        | 3 3 3          |  |  |
| GRANNAN                           | BILL           | ъ.            | 7          | Α           |            |              |            |            | <b>\$0</b>  | 7       | 6        | 6.8        | 7 7 7          |  |  |
| GREEN                             | TIM            | Back          | _          |             | 1.4        |              | 4          |            | \$0<br>\$0  |         | -        | 4.2        | 4 2 5          |  |  |
| GUNDRUM                           | ED             | Back          | <u>5</u>   | C<br>D      | +1<br>EVEN | D Front \$10 | <u>5</u>   |            | \$0<br>\$10 | 2       | 3<br>1   | 4.3<br>1.3 | 4 3 5<br>2 1 2 |  |  |
| HAGER<br>HAHN                     | GARY           | Back          | 5          | С           | -1         | D FIGHT \$10 | 4          |            | \$10        | 5       | 4        | 3.8        | 4 6 4          |  |  |
| HARVEY                            | TERRY          | Back<br>Back  | 7          | C           | -1<br>-6   |              | 1          |            | \$0<br>\$0  | 7       | 6        | 6.6        | 7 8 6          |  |  |
| HENDERSON                         | DON<br>RON     | Back          | 5          | В           | EVEN       |              | 5          |            | \$0<br>\$0  | 5       | 4        | 4.7        | 5 5 5          |  |  |
| HERB                              | BARRY          | Back          | 8          | A           | -1         |              | 8          |            | \$0         | 9       | 8        | 7.4        | 8 8 8          |  |  |
| HOBBY                             | HARRIE         | Back          | 6          | В           | +1         |              | 6          |            | \$0         | 5       | 4        | 5.6        | 5 5 6          |  |  |
| HOOD                              | CHET           | Back          | 0          | D           | -1         |              | 0          |            | \$0         | 1       | 0        | 0.9        | 0 0 0          |  |  |
| HOYT                              | GREGORY        | Back          |            | -           |            |              | 6          |            | \$0         |         | _        |            | 6              |  |  |
| HUNT                              | DAVID          | Front         | 6          | В           | -1         |              |            | 5          | \$0         | 6       | 5        | 5.2        | 5 7 5          |  |  |
| HURTON                            | BRIAN          | Front         | 9          | A           | EVEN       |              |            | 10         | \$0         | 10      | 9        | 8.6        | 9 9 10         |  |  |
| JENSEN                            | RICHARD        | Back          |            |             |            |              | 5          |            | <b>\$0</b>  |         |          |            | 5              |  |  |
| JESSER                            | RICHARD        |               | 7          | В           |            |              |            |            | <b>\$0</b>  | 7       | 6        | 5.6        | 9 6 7          |  |  |
| JEZOWSKI                          | JIM            | Back          | 4          | С           | EVEN       |              | 4          |            | <b>\$0</b>  | 4       | 3        | 3.3        | 3 3 4          |  |  |
| JOSEPHSON                         | BILL           |               | 5          | С           |            |              |            |            | <b>\$0</b>  | 5       | 4        | 4.3        | 6 5 5          |  |  |
| KAES                              | отто           | Front         | 8          | Α           | +1         |              |            | 9          | <b>\$0</b>  | 8       | 7        | 6.9        | 7 9 9          |  |  |