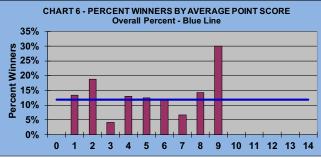

\$10    | DAVE CURRAN \$40<br>FRANK NOBLE \$10          |
| ****                   |                                                           |                                               |
|                        | MAY 15, 2024                                              | 38th SEASON                                   |
| ****                   |                                                           | PLAYED >=50% OF ROUNDS                        |
|                        | 12% (19) OF MEMBERS                                       | WON 19 GOLF PRIZES                            |

#### **WELCOME TO THE**



<u>38th</u>



#### <u>SEASON</u>

# LEAGUE STATISTICS AFTER 1 ROUND OF PLAY



AVERAGE POINTS SCORED OVER QUOTA

TABLE 2

Running Average
Round 1

-0.47

-0.47















### **WELCOME TO THE**



38th



#### **SEASON**

# GOLD AND WHITE TEES COMPARISON AFTER 1 ROUND OF PLAY



AVERAGE POINTS SCORED OVER QUOTA

TABLE 5

Gold Tees

-0.13

-1.50

















#### **WINNING POINTS**

# **OVER QUOTA (POQ)**



#### **AFTER 1 ROUND OF PLAY**









#### **WINNING POINTS**

# **OVER QUOTA (POQ)**



#### **AFTER 1 ROUND OF PLAY**