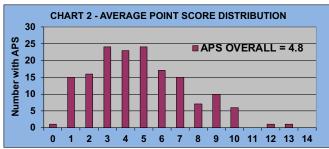

BOT \$10    | DAVE CURRAN \$40<br>FRANK NOBLE \$10          |
| ****                   |                                                           |                                               |
|                        | MAY 15, 2024                                              | 38th SEASON                                   |
| ****                   |                                                           | PLAYED >=50% OF ROUNDS                        |
|                        | 12% (19) OF MEMBERS                                       | WON 19 GOLF PRIZES                            |

#### **WELCOME TO THE**



<u>38th</u>



#### <u>SEASON</u>

# LEAGUE STATISTICS AFTER 1 ROUND OF PLAY



AVERAGE POINTS SCORED OVER QUOTA

TABLE 2

Running Average
Round 1

-0.47

-0.47















### **WELCOME TO THE**



38th



#### **SEASON**

# GOLD AND WHITE TEES COMPARISON AFTER 1 ROUND OF PLAY



AVERAGE POINTS SCORED OVER QUOTA

TABLE 5

Gold Tees

-0.13

-1.50

















#### **WINNING POINTS**

# **OVER QUOTA (POQ)**



#### **AFTER 1 ROUND OF PLAY**









#### **WINNING POINTS**

# **OVER QUOTA (POQ)**



#### **AFTER 1 ROUND OF PLAY**