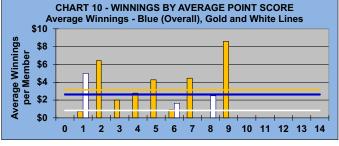

|
|                        | MAY 15, 2024                                              | 38th SEASON                                   |
| ****                   |                                                           | PLAYED >=50% OF ROUNDS                        |
|                        | 12% (19) OF MEMBERS                                       | WON 19 GOLF PRIZES                            |

#### **WELCOME TO THE**



<u>38th</u>



#### <u>SEASON</u>

# LEAGUE STATISTICS AFTER 1 ROUND OF PLAY



AVERAGE POINTS SCORED OVER QUOTA

TABLE 2

Running Average
Round 1

-0.47

-0.47















### **WELCOME TO THE**



38th



#### **SEASON**

# GOLD AND WHITE TEES COMPARISON AFTER 1 ROUND OF PLAY



AVERAGE POINTS SCORED OVER QUOTA

TABLE 5

Gold Tees

-0.13

-1.50

















#### **WINNING POINTS**

# **OVER QUOTA (POQ)**



#### **AFTER 1 ROUND OF PLAY**









#### **WINNING POINTS**

# **OVER QUOTA (POQ)**



#### **AFTER 1 ROUND OF PLAY**