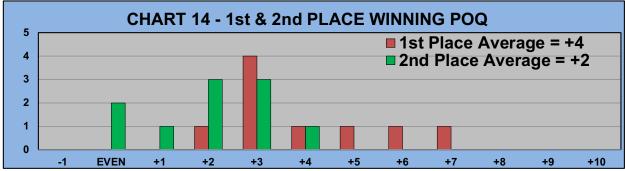

38th SEASON                                   |
| ****                   |                                                           | PLAYED >=50% OF ROUNDS                        |
|                        | 12% (19) OF MEMBERS                                       | WON 19 GOLF PRIZES                            |

#### **WELCOME TO THE**



<u>38th</u>



#### <u>SEASON</u>

# LEAGUE STATISTICS AFTER 1 ROUND OF PLAY



AVERAGE POINTS SCORED OVER QUOTA

TABLE 2

Running Average
Round 1

-0.47

-0.47















### **WELCOME TO THE**



38th



#### **SEASON**

# GOLD AND WHITE TEES COMPARISON AFTER 1 ROUND OF PLAY



AVERAGE POINTS SCORED OVER QUOTA

TABLE 5

Gold Tees

-0.13

-1.50

















#### **WINNING POINTS**

# **OVER QUOTA (POQ)**



#### **AFTER 1 ROUND OF PLAY**









#### **WINNING POINTS**

# **OVER QUOTA (POQ)**



#### **AFTER 1 ROUND OF PLAY**