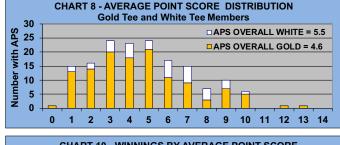

|
|                        | MAY 15, 2024                                              | 38th SEASON                                   |
| ****                   |                                                           | PLAYED >=50% OF ROUNDS                        |
|                        | 12% (19) OF MEMBERS                                       | WON 19 GOLF PRIZES                            |

#### **WELCOME TO THE**



<u>38th</u>



#### <u>SEASON</u>

# LEAGUE STATISTICS AFTER 1 ROUND OF PLAY



AVERAGE POINTS SCORED OVER QUOTA

TABLE 2

Running Average
Round 1

-0.47

-0.47















### **WELCOME TO THE**



38th



#### **SEASON**

# GOLD AND WHITE TEES COMPARISON AFTER 1 ROUND OF PLAY



AVERAGE POINTS SCORED OVER QUOTA

TABLE 5

Gold Tees

-0.13

-1.50

















#### **WINNING POINTS**

# **OVER QUOTA (POQ)**



#### **AFTER 1 ROUND OF PLAY**









#### **WINNING POINTS**

# **OVER QUOTA (POQ)**



#### **AFTER 1 ROUND OF PLAY**