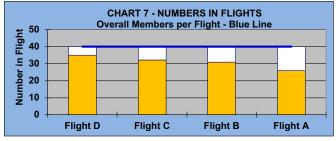

|
|                        | MAY 15, 2024                                              | 38th SEASON                                   |
| ****                   |                                                           | PLAYED >=50% OF ROUNDS                        |
|                        | 12% (19) OF MEMBERS                                       | WON 19 GOLF PRIZES                            |

#### **WELCOME TO THE**



<u>38th</u>



#### <u>SEASON</u>

# LEAGUE STATISTICS AFTER 1 ROUND OF PLAY



AVERAGE POINTS SCORED OVER QUOTA

TABLE 2

Running Average
Round 1

-0.47

-0.47















### **WELCOME TO THE**



38th



#### **SEASON**

# GOLD AND WHITE TEES COMPARISON AFTER 1 ROUND OF PLAY



AVERAGE POINTS SCORED OVER QUOTA

TABLE 5

Gold Tees

-0.13

-1.50

















#### **WINNING POINTS**

# **OVER QUOTA (POQ)**



#### **AFTER 1 ROUND OF PLAY**









#### **WINNING POINTS**

# **OVER QUOTA (POQ)**



#### **AFTER 1 ROUND OF PLAY**