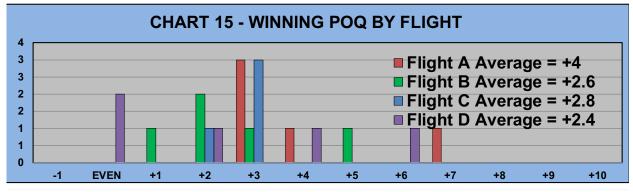

| HILLVIEW SENIOR MEN'S GOLF LEAGUE |                                          |               |               |        |          |     |              |              |       |            |             |               |          |            |                |  |  |  |
|-----------------------------------|------------------------------------------|---------------|---------------|--------|----------|-----|--------------|--------------|-------|------------|-------------|---------------|----------|------------|----------------|--|--|--|
|                                   | NEXT LUNCHEON JUNE 19                    |               |               |        |          |     |              |              |       |            | 38th SEASON |               |          |            |                |  |  |  |
| BAINOL                            | OUT 0 0 0 ROUND 2 ROUND 1 RESULTS 5/15/2 |               |               |        |          |     |              |              |       | 24 HISTORY |             |               |          |            |                |  |  |  |
| o o o RAINOL                      |                                          | ROUND 2       |               | ROUI   |          | KES | ULIS         |              | 5/15/ | 24         |             | <del>YY</del> |          |            |                |  |  |  |
| o o o o LAST                      |                                          | TEE-TIME      | Points        |        |          |     |              |              | Won   |            | ı           |               | Last 3   |            |                |  |  |  |
| 0 0 0 0 0 0 WEEK 0                | 00000                                    | LIST          |               |        | over     |     |              |              | Poi   | nts        | in          | Revised       | Minimum  | Average    | Scores         |  |  |  |
| 0000000000                        | 00000                                    | SCHEDULED     | New           | New    | Old      |     |              | -            | Sco   | red        | 2024        | Old           | Point    | Point      | Adjstd Pts     |  |  |  |
| MEMBER                            | RS                                       | NINE          | Quota*        | Flight | Quota    | W   | <b>VINNE</b> | RS           | Front | Back       | **          | Quota         | Score*** | Score****  | Recent->       |  |  |  |
| ADEY                              | DAVE                                     | Front         | 4             | С      | +1       |     |              |              |       | 5          | <b>\$0</b>  | 4             | 3        | 3.1        | 5 3 5          |  |  |  |
| ANGELO                            | JOHN                                     | Front         | 7             | В      | +3       | В   | Back         | \$40         |       | 9          | \$40        | 6             | 5        | 4.9        | 6 6 9          |  |  |  |
| ANNAIAN                           | ROBERT                                   | Front         | 2             | D      | +1       |     |              |              |       | 2          | <b>\$0</b>  | 1             | 0        | 1.5        | 1 1 2          |  |  |  |
| ARMSTRONG                         | том                                      | _             |               |        |          |     |              |              |       |            | \$0         |               | _        |            |                |  |  |  |
| ASSINI                            | RON                                      | Front         | 5             | С      | -3       |     |              |              |       | 3          | \$0         | 6             | 5        | 4.3        | 5 5 5          |  |  |  |
| BAJDEK                            | JOE                                      | Back          | 3             | С      | -2       |     |              |              | 3     |            | \$0<br>\$0  | 5<br>3        | 4        | 3.6        | 4 4 4          |  |  |  |
| BARBOSA                           | RICHARD                                  | Fuent         | 5             | D<br>D | -3       |     |              |              |       | 2          | \$0<br>\$0  | 5             | 4        | 2.1        | 2 2 3          |  |  |  |
| BARLETTA<br>BARRY                 | JOE<br>DAVID                             | Front<br>Back | Э             | U      | -3       |     |              |              | 5     |            | \$0<br>\$0  | 5             | 4        | 2.9        | 5              |  |  |  |
| BASTIANI                          | TONY                                     | Dack          | 4             | С      |          |     |              |              |       |            | \$0         | 4             | 3        | 4.2        | 4 4 3          |  |  |  |
| BATTLES                           | RICHARD                                  | Back          | 7             | В      | -2       |     |              |              | 5     |            | \$0         | 7             | 6        | 5.4        | 8 6 6          |  |  |  |
| BEAUPRE                           | RONALD                                   | Front         | 7             | С      | -3       |     |              |              |       | 4          | \$0         | 7             | 6        | 4.4        | 10 10 6        |  |  |  |
| BEIGHLEY                          | JAMES                                    | Front         | 3             | С      | -1       |     |              |              |       | 2          | \$0         | 3             | 2        | 3.3        | 3 3 2          |  |  |  |
| BENTLEY                           | ROBERT                                   |               | 10            | Α      |          |     |              |              |       |            | \$0         | 10            | 9        | 9.2        | 11 11 10       |  |  |  |
| BERRY                             | BILL                                     | Back          | 3             | D      | -1       |     |              |              | 2     |            | <b>\$0</b>  | 3             | 2        | 2.9        | 3 3 2          |  |  |  |
| BERTETTI                          | DAVE                                     | Front         | 3             | D      | -2       |     |              |              |       | 1          | <b>\$0</b>  | 3             | 2        | 1.6        | 5 2 2          |  |  |  |
| BESSONE                           | CARLO                                    |               | 6             | В      |          |     |              |              |       |            | <b>\$0</b>  | 6             | 5        | 5.7        | 7 6 6          |  |  |  |
| BLACKWOOD                         | BRIAN                                    | Back          |               |        |          |     |              |              | 3     |            | <b>\$0</b>  |               |          |            | 3              |  |  |  |
| BONGIOVANNI                       | ANTHONY                                  | Front         | 3             | D      | +2       |     |              |              |       | 4          | <b>\$0</b>  | 2             | 1        | 1.1        | 1 2 4          |  |  |  |
| BOOTH                             | WALTER                                   |               |               |        |          |     |              |              |       |            | \$0         |               |          |            |                |  |  |  |
| BOTELHO                           | ARTHUR                                   | Front         | 4             | С      | -1       |     |              | <b>A40</b>   |       | 3          | \$0         | 4             | 3        | 3.1        | 3 4 3          |  |  |  |
| BOYCE                             | вов                                      | Back          | 7             | В      | +2       | В   | Front        | \$10         | 8     | 4          | \$10        | 6             | 5        | 5.3        | 7 7 8          |  |  |  |
| BROWN<br>BUCKLEY                  | LARRY                                    | Front<br>Back | 3<br>5        | C      | -3<br>+3 | _   | Front        | ¢40          | 7     | 1          | \$0<br>\$40 | 4             | 3        | 3.6<br>3.4 | 3 3 3<br>4 3 7 |  |  |  |
| BURDITT                           | JIM                                      | Front         | 3             | D      | -1       | C   | FIOIIL       | <b></b> \$40 | -     | 2          | \$40        | 3             | 2        | 1.7        | 4 2 2          |  |  |  |
| BURKE                             | BILL                                     | Front         | 10            | A      | +3       | Δ   | Back         | \$10         |       | 12         | \$10        | 9             | 8        | 8.4        | 10 8 12        |  |  |  |
| BURKE                             | HANK                                     | Front         | 10            | A      | -7       | ^   | Dack         | ΨΙΟ          |       | 5          | \$0         | 12            | 11       | 8.6        | 11 11 11       |  |  |  |
| BURKE                             | JOE                                      | Front         | 4             | D      | +1       |     |              |              |       | 5          | \$0         | 4             | 3        | 2.8        | 6 4 5          |  |  |  |
| BUTCHER                           | SIMON                                    | 110110        | -             | _      |          |     |              |              |       |            | \$0         |               | -        |            |                |  |  |  |
| CALVERT                           | IAN                                      | Front         | 9             | Α      | +1       |     |              |              |       | 10         | \$0         | 9             | 8        | 8.8        | 9 9 10         |  |  |  |
| CANNON                            | JERRY                                    | Back          | 6             | С      | -6       |     |              |              | 0     |            | <b>\$0</b>  | 6             | 5        | 3.0        | 8 5 5          |  |  |  |
| CAPOZZI                           | DAN                                      | Back          |               |        |          |     |              |              | 9     |            | <b>\$0</b>  |               |          |            | 9              |  |  |  |
| CARDOZA                           | PAT                                      | Back          | 3             | D      | -1       |     |              |              | 2     |            | <b>\$0</b>  | 3             | 2        | 2.3        | 4 2 2          |  |  |  |
| CARUCCI                           | CHARLES                                  |               | 3             | С      |          |     |              |              |       |            | <b>\$0</b>  | 3             | 2        | 3.2        | 3 2 3          |  |  |  |
| CARVER                            | HAROLD L                                 | Front         | 1             | D      | -1       |     |              |              |       | 0          | <b>\$0</b>  | 1             | 0        | 0.4        | 1 1 0          |  |  |  |
| CATANZANO                         | PAUL                                     | Back          | 7             | Α      | +1       |     |              |              | 7     |            | <b>\$0</b>  | 6             | 5        | 6.9        | 6 6 7          |  |  |  |
| CAVALLARO                         | SEB                                      | Front         | 4             | С      | -2       |     |              |              |       | 3          | \$0         | 5             | 4        | 3.3        | 4 4 4          |  |  |  |
| CIACCIA                           | том                                      |               | 6             | В      |          |     |              |              |       |            | \$0         | 6             | 5        | 5.0        | 5 5 7          |  |  |  |
| CICCARIELLO                       | JOSEPH                                   | F             | 4             | С      | -        |     |              |              |       |            | <b>\$0</b>  | 4             | 3        | 3.1        | 5 3 3          |  |  |  |
| CIULLA                            | GUS                                      | Front         | 5             | С      | -5       |     |              |              |       | 0          | \$0         | 5             | 4        | 3.5        | 6 4 4          |  |  |  |
| COLEMAN                           | TONY                                     | Eront         | <u>6</u><br>5 | В      | -2       |     |              |              |       | 3          | \$0<br>\$0  | 6<br>5        | 5<br>4   | 5.3        | 7 7 7<br>5 5 4 |  |  |  |
| COLEMAN<br>COLLINS                | FRANCIS                                  | Front         | 5             | В      | -2       |     |              |              |       | 8          | \$0<br>\$0  | 5             | 4        | 4.9        | 5 5 4          |  |  |  |
| CONSTANTINE                       | BILL                                     | Front         | 3             | D      |          |     |              |              |       | 0          | \$0<br>\$0  | 3             | 2        | 2.2        | 3 3 2          |  |  |  |
| COSTELLO                          | PETER<br>PETER                           | Back          | 9             | A      | +1       |     |              |              | 10    |            | \$0<br>\$0  | 9             | 8        | 8.4        | 10 10 10       |  |  |  |
| CRANNEL                           | JON                                      | Back          | 7             | A      | -3       |     |              |              | 4     |            | \$0         | 7             | 6        | 6.8        | 6 7 6          |  |  |  |
| CREIGHTON                         | BOB                                      | Back          | 12            | A      | +3       | Δ   | Front        | \$10         | 14    |            | \$10        | 11            | 10       | 9.1        | 12 10 14       |  |  |  |
| CKEIGHTON                         | DOR                                      | Dauk          | 12            |        | 13       | _   | 1 TOTAL      | ΨΙΟ          | 14    |            | ΨΙΟ         | _ ''          | 10       | J. I       | 12 10 14       |  |  |  |

| HILLVIEW SENIOR MEN'S GOLF LEAGUE |                |               |            |             |            |              |            |            |             |         |          |            |                |  |  |
|-----------------------------------|----------------|---------------|------------|-------------|------------|--------------|------------|------------|-------------|---------|----------|------------|----------------|--|--|
|                                   |                | NEXT          |            | 38th SEASON |            |              |            |            |             |         |          |            |                |  |  |
| o o o RAINOL                      | ROUND 2        |               | ROUI       | ND 1 F      | RESULTS    | 5/15/        | 24         | 24 HISTORY |             |         |          |            |                |  |  |
| ooooLAST                          | TEE-TIME       |               |            | Points      |            |              | Won Last 3 |            |             |         |          |            |                |  |  |
| 0 0 0 0 0 0 WEEK 0                |                | LIST          |            |             | over       | • •          | Po         | nts        | in          | Revised | Minimum  | Average    | Scores         |  |  |
| 0000000000                        |                | SCHEDULED     | New        | New         | Old        |              |            | red        | 2024        | Old     | Point    | Point      | Adjstd Pts     |  |  |
| MEMBER                            |                |               | Quota*     | Flight      | Quota      | WINNERS      | Front      |            | **          | Quota   | Score*** | Score****  | Recent->       |  |  |
|                                   | 1              |               | Quota<br>4 | C           |            | WINNERS      | 4          | Dack       |             | 3       | 2        |            | 3 3 4          |  |  |
| CRISPO<br>CUOZZO                  | JAMES          | Back<br>Back  | 5          | C           | +1<br>-1   |              | 4          |            | \$0<br>\$0  | 5       | 4        | 3.5<br>4.2 | 5 5 4          |  |  |
| CURRAN                            | BOB<br>DAVE    | Front         | 4          | D           | +6         | D Back \$40  | 4          | 7          | \$40        | 1       | 0        | 1.7        | 1 1 7          |  |  |
| D'ENTREMONT                       | ROGER          | Front         | 4          | C           | -1         | D Dack 940   |            | 3          | \$0         | 4       | 3        | 3.3        | 4 4 3          |  |  |
| DALEY                             | ROBERT         | 110111        | 1          | D           |            |              |            |            | \$0         | 1       | 0        | 0.6        | 0 1 0          |  |  |
| DASCOLI                           | ERNIE          | Back          | 11         | Α           | -3         |              | 9          |            | \$0         | 12      | 11       | 10.1       | 10 12 11       |  |  |
| DEHART                            | DON            | Front         | 6          | В           | -2         |              |            | 4          | <b>\$0</b>  | 6       | 5        | 4.6        | 5 8 5          |  |  |
| DEMAGGIO                          | DENNIS         | Back          | 9          | Α           | +2         |              | 10         |            | <b>\$0</b>  | 8       | 7        | 7.1        | 7 9 10         |  |  |
| DEMAGGIO                          | KEN            | Back          | 8          | Α           | +2         |              | 9          |            | <b>\$0</b>  | 7       | 6        | 6.6        | 7 7 9          |  |  |
| DENARO                            | PAUL           | Front         | 3          | D           | +2         |              |            | 4          | <b>\$0</b>  | 2       | 1        | 1.6        | 2 3 4          |  |  |
| DEVOE                             | ARMAND         | Back          | 5          | D           | -4         |              | 1          |            | <b>\$0</b>  | 5       | 4        | 3.0        | 7 4 4          |  |  |
| DILIEGRO                          | том            | Back          | 4          | С           | -1         |              | 3          |            | \$0         | 4       | 3        | 3.4        | 4 3 3          |  |  |
| DINSMORE                          | FRANK          | Back          | 14         | A           | EVEN       |              | 14         |            | \$0         | 14      | 13       | 12.6       | 13 15 14       |  |  |
| DOHERTY                           | TED            |               | 5          | <u> </u>    |            |              |            |            | \$0         | 5       | 4        | 3.4        | 7 4 4          |  |  |
| DORSEY                            | PAUL           | Front         | 6          | <u>B</u>    | -3         |              |            | 3          | <b>\$0</b>  | 6       | 5        | 4.7        | 7 6 5          |  |  |
| EMMA                              | SAL            | Front         | 2          | D           | EVEN       |              |            | 2          | <b>\$0</b>  | 6       | 1 5      | 1.5        | 1 2 2          |  |  |
| EVANS<br>FAY                      | вов            | Back          | 5<br>3     | B<br>D      | EVEN<br>-1 |              | 6          |            | \$0<br>\$0  | 3       | 5<br>2   | 4.8<br>2.3 | 6 5 6<br>4 3 2 |  |  |
| FERRARO                           | STEVE<br>FRANK | Back<br>Front | 8          | <u>D</u>    | -1         |              |            | 7          | \$0         | 8       | 7        | 7.9        | 8 7 7          |  |  |
| FILOSI                            | JOHN           | Back          | 12         | A           | EVEN       |              | 12         |            | \$0         | 12      | 11       | 9.8        | 14 11 12       |  |  |
| FISHER                            | WAYNE          | Back          | 8          | A           | -2         |              | 6          |            | \$0         | 8       | 7        | 6.8        | 7 9 7          |  |  |
| FITZGERALD                        | DAVE           | Back          | 7          | В           | -3         |              | 4          |            | \$0         | 7       | 6        | 6.0        | 8 8 6          |  |  |
| FITZGERALD                        | RAY            | Back          | 3          | D           | +2         | D Front \$40 | 4          |            | \$40        | 2       | 1        | 1.5        | 2 2 4          |  |  |
| FLYNN                             | JIM            | Back          | 7          | В           | -4         |              | 4          |            | \$0         | 8       | 7        | 5.3        | 7 8 7          |  |  |
| FRANZOSA                          | PAT            | Back          | 4          | С           | -4         |              | 1          |            | <b>\$0</b>  | 5       | 4        | 3.4        | 4 4 4          |  |  |
| FULLERTON                         | PAUL           | Back          | 9          | Α           | EVEN       |              | 9          |            | <b>\$0</b>  | 9       | 8        | 8.9        | 9 10 9         |  |  |
| GILARDI                           | LOU            |               | 6          | В           |            |              |            |            | <b>\$0</b>  | 6       | 5        | 5.9        | 6 7 7          |  |  |
| GIRARD                            | BUD            | Back          | 10         | Α           | -3         |              | 7          |            | <b>\$0</b>  | 10      | 9        | 8.5        | 12 9 9         |  |  |
| GOULD                             | DAVE           | Front         |            |             |            |              |            | 7          | \$0         |         |          |            | 7              |  |  |
| GRANEY                            | JOHN           | Front         | 3          | D           | -4         |              |            | 0          | <b>\$0</b>  | 4       | 3        | 2.4        | 3 3 3          |  |  |
| GRANNAN                           | BILL           | ъ.            | 7          | Α           |            |              |            |            | <b>\$0</b>  | 7       | 6        | 6.8        | 7 7 7          |  |  |
| GREEN                             | TIM            | Back          | _          |             | 1.4        |              | 4          |            | \$0<br>\$0  |         | -        | 4.2        | 4 2 5          |  |  |
| GUNDRUM                           | ED             | Back          | <u>5</u>   | C<br>D      | +1<br>EVEN | D Front \$10 | <u>5</u>   |            | \$0<br>\$10 | 2       | 3<br>1   | 4.3<br>1.3 | 4 3 5<br>2 1 2 |  |  |
| HAGER<br>HAHN                     | GARY           | Back          | 5          | С           | -1         | D FIGHT \$10 | 4          |            | \$10        | 5       | 4        | 3.8        | 4 6 4          |  |  |
| HARVEY                            | TERRY          | Back<br>Back  | 7          | C           | -1<br>-6   |              | 1          |            | \$0<br>\$0  | 7       | 6        | 6.6        | 7 8 6          |  |  |
| HENDERSON                         | DON<br>RON     | Back          | 5          | В           | EVEN       |              | 5          |            | \$0<br>\$0  | 5       | 4        | 4.7        | 5 5 5          |  |  |
| HERB                              | BARRY          | Back          | 8          | A           | -1         |              | 8          |            | \$0         | 9       | 8        | 7.4        | 8 8 8          |  |  |
| HOBBY                             | HARRIE         | Back          | 6          | В           | +1         |              | 6          |            | \$0         | 5       | 4        | 5.6        | 5 5 6          |  |  |
| HOOD                              | CHET           | Back          | 0          | D           | -1         |              | 0          |            | \$0         | 1       | 0        | 0.9        | 0 0 0          |  |  |
| HOYT                              | GREGORY        | Back          |            | -           |            |              | 6          |            | \$0         |         | _        |            | 6              |  |  |
| HUNT                              | DAVID          | Front         | 6          | В           | -1         |              |            | 5          | \$0         | 6       | 5        | 5.2        | 5 7 5          |  |  |
| HURTON                            | BRIAN          | Front         | 9          | A           | EVEN       |              |            | 10         | \$0         | 10      | 9        | 8.6        | 9 9 10         |  |  |
| JENSEN                            | RICHARD        | Back          |            |             |            |              | 5          |            | <b>\$0</b>  |         |          |            | 5              |  |  |
| JESSER                            | RICHARD        |               | 7          | В           |            |              |            |            | <b>\$0</b>  | 7       | 6        | 5.6        | 9 6 7          |  |  |
| JEZOWSKI                          | JIM            | Back          | 4          | С           | EVEN       |              | 4          |            | <b>\$0</b>  | 4       | 3        | 3.3        | 3 3 4          |  |  |
| JOSEPHSON                         | BILL           |               | 5          | С           |            |              |            |            | <b>\$0</b>  | 5       | 4        | 4.3        | 6 5 5          |  |  |
| KAES                              | отто           | Front         | 8          | Α           | +1         |              |            | 9          | <b>\$0</b>  | 8       | 7        | 6.9        | 7 9 9          |  |  |