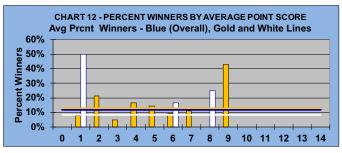

|
|                        | MAY 15, 2024                                              | 38th SEASON                                   |
| ****                   |                                                           | PLAYED >=50% OF ROUNDS                        |
|                        | 12% (19) OF MEMBERS                                       | WON 19 GOLF PRIZES                            |

#### **WELCOME TO THE**



<u>38th</u>



#### <u>SEASON</u>

# LEAGUE STATISTICS AFTER 1 ROUND OF PLAY



AVERAGE POINTS SCORED OVER QUOTA

TABLE 2

Running Average
Round 1

-0.47

-0.47















### **WELCOME TO THE**



38th



#### **SEASON**

# GOLD AND WHITE TEES COMPARISON AFTER 1 ROUND OF PLAY



AVERAGE POINTS SCORED OVER QUOTA

TABLE 5

Gold Tees

-0.13

-1.50

















#### **WINNING POINTS**

# **OVER QUOTA (POQ)**



#### **AFTER 1 ROUND OF PLAY**









#### **WINNING POINTS**

# **OVER QUOTA (POQ)**



#### **AFTER 1 ROUND OF PLAY**